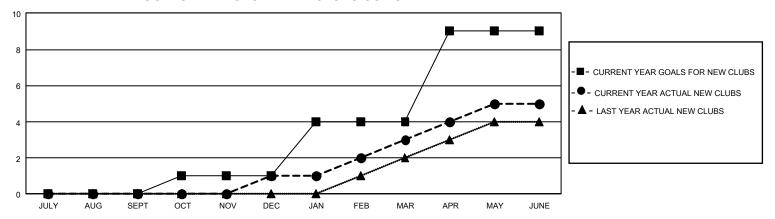

## GOALS AND ACTUAL NEW CLUBS CUMULATIVE

## GMT Constitutional Area 5 - J, Group G

REPORT DOES NOT INCLUDE CLUBS IN UNDISTRICTED AREAS.

| Clubs                 |               |           |               | Members               |                          |                         |                                                    |
|-----------------------|---------------|-----------|---------------|-----------------------|--------------------------|-------------------------|----------------------------------------------------|
| RESULTS FOR 2022-2023 |               |           |               | RESULTS FOR 2022-2023 |                          |                         |                                                    |
| QUARTER               | NEW CLUB GOAL | NEW CLUBS | DROPPED CLUBS | QUARTER ME            | EMBER GROWTH NET<br>GOAL | MEMBER GROWTH<br>ACTUAL | DROPPED MEMBERS<br>ACTUAL (including<br>transfers) |
| JULY/AUG/SEPT         | 0             | 0         | 3             | JULY/AUG/SEPT         | 225                      | 487                     | 268                                                |
| OCT/NOV/DEC           | 3             | 1         | 3             | OCT/NOV/DEC           | 170                      | 266                     | 352                                                |
| JAN/FEB/MAR           | 9             | 2         | 2             | JAN/FEB/MAR           | 136                      | 380                     | 214                                                |
| APR/MAY/JUNE          | 15            | 2         | 16            | APR/MAY/JUNE          | 610                      | 330                     | 1,250                                              |