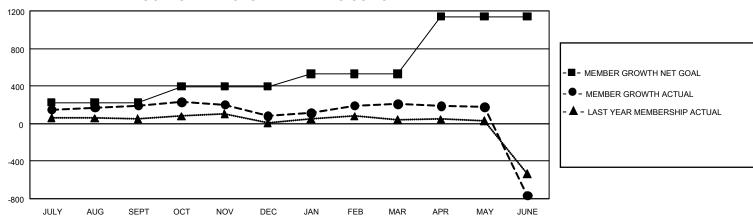

## GOALS AND ACTUAL MEMBERS CUMULATIVE

| DROPPED CLUBS: 24 |       | 388 CLUBS OF 603 ADDED 1<br>OR MORE NEW MEMBERS | GENDER DISTRIBUTION                 |                 |  |
|-------------------|-------|-------------------------------------------------|-------------------------------------|-----------------|--|
|                   |       |                                                 | MALE                                | 12,836 (79.21%) |  |
|                   |       |                                                 | FEMALE                              | 3,368 (20.78%)  |  |
| DROPPED MEMBERS   |       |                                                 | NON BINARY                          | 0 (0.00%)       |  |
| DECEASED          | 172   |                                                 | PREFER NOT TO ANSWER                | 1 (0.01%)       |  |
| CLUB CANCELLED    | 91    |                                                 | TOTAL FAMILY UNIT MEMBERS           | 4,314           |  |
| OTHER             | 1,821 | CLICK HERE FOR                                  |                                     | , , , , , ,     |  |
| TOTAL             | 2,084 | CUMULATIVE MEMBERSHIP DATA                      | FAMILY MEMBERS PAYING HALF DUES 2,4 |                 |  |

## GMT Constitutional Area 5 - J, Group G

REPORT DOES NOT INCLUDE CLUBS IN UNDISTRICTED AREAS.

| Clubs                 |               |           |               | Members               |                          |                         |                                                    |
|-----------------------|---------------|-----------|---------------|-----------------------|--------------------------|-------------------------|----------------------------------------------------|
| RESULTS FOR 2022-2023 |               |           |               | RESULTS FOR 2022-2023 |                          |                         |                                                    |
| QUARTER               | NEW CLUB GOAL | NEW CLUBS | DROPPED CLUBS | QUARTER ME            | EMBER GROWTH NET<br>GOAL | MEMBER GROWTH<br>ACTUAL | DROPPED MEMBERS<br>ACTUAL (including<br>transfers) |
| JULY/AUG/SEPT         | 0             | 0         | 3             | JULY/AUG/SEPT         | 225                      | 487                     | 268                                                |
| OCT/NOV/DEC           | 3             | 1         | 3             | OCT/NOV/DEC           | 170                      | 266                     | 352                                                |
| JAN/FEB/MAR           | 9             | 2         | 2             | JAN/FEB/MAR           | 136                      | 380                     | 214                                                |
| APR/MAY/JUNE          | 15            | 2         | 16            | APR/MAY/JUNE          | 610                      | 330                     | 1,250                                              |